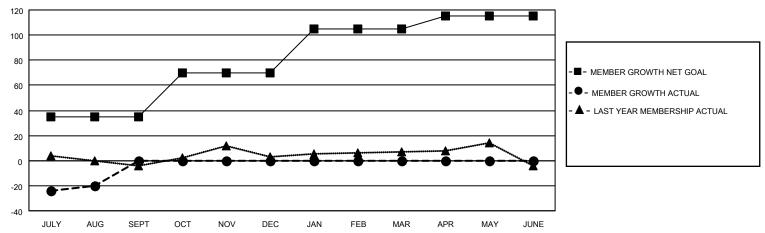

#### GOALS AND ACTUAL MEMBERS CUMULATIVE

| DROPPED CLUBS: 0 |    | 9 CLUBS OF 53 ADDED 1 OR<br>MORE NEW MEMBERS | GENDER DISTRIBUTION                 |              |  |
|------------------|----|----------------------------------------------|-------------------------------------|--------------|--|
|                  |    | MORE NEW MEMBERS                             | MALE 1,028 (62.53%)                 |              |  |
|                  |    |                                              | FEMALE                              | 616 (37.47%) |  |
| DROPPED MEMBERS  |    |                                              | NON BINARY                          | 0 (0.00%)    |  |
|                  |    |                                              | PREFER NOT TO ANSWER                | 0 (0.00%)    |  |
| DECEASED         | 6  |                                              |                                     |              |  |
| CLUB CANCELLED   | 0  | CLICK HERE FOR CUMULATIVE                    | TOTAL FAMILY UNIT MEMBERS           | 455          |  |
| OTHER            | 30 | MEMBERSHIP DATA                              |                                     |              |  |
| TOTAL            | 36 |                                              | FAMILY MEMBERS PAYING HALF DUES 239 |              |  |
|                  |    |                                              |                                     |              |  |